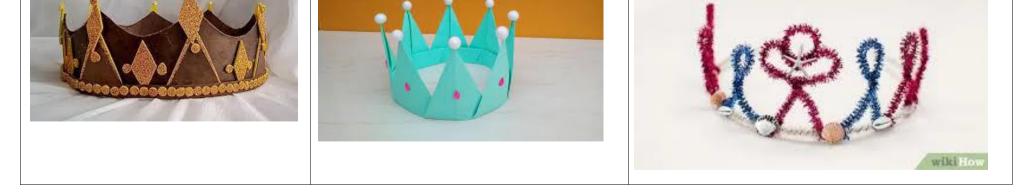

|                                                        | Parent Workshop<br>2.00-2.30                                           |                                 |
|--------------------------------------------------------|------------------------------------------------------------------------|---------------------------------|
| Tuesday 2 <sup>rd</sup> May                            | Year R Jellyfish<br>Year R Starfish                                    | Crown Parade &<br>Parent Picnic |
| Wednesday 3 <sup>rd</sup> May                          | Year 1 Angelfish Year 1 Clownfish<br>Year 2 Lionfish Year 2 Pufferfish | 2.30-3.00                       |
| Thursday 4 <sup>th</sup> May                           | Year 3 Dolphins Year 3 Turtles<br>Year 4 Seals Year 4 Sea Otters       |                                 |
| Friday 5 <sup>th</sup> May                             | Year 5 StingraysYear 5 SwordfishYear 6 SharksYear 6 Whales             |                                 |
| Please see the designs below to inspire your creations |                                                                        |                                 |
|                                                        |                                                                        |                                 |
|                                                        |                                                                        |                                 |
| 2                                                      |                                                                        |                                 |